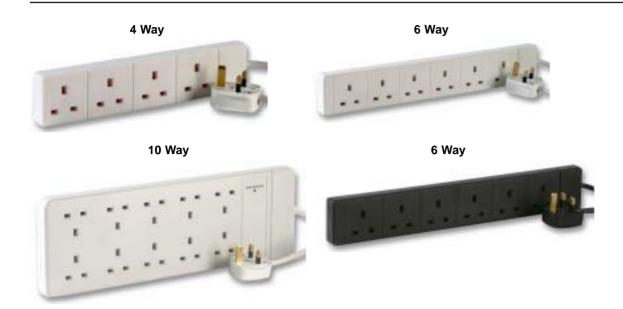

## **Specifications**

| Connector<br>Type A | Connector<br>Type B | Colour | Lead<br>Length<br>(m) | Voltage<br>Rating<br>(V ac) | Fuse Current<br>Rating<br>(A) | Cable<br>Type | Number<br>of<br>Outputs | Approval<br>Category | Part Number |
|---------------------|---------------------|--------|-----------------------|-----------------------------|-------------------------------|---------------|-------------------------|----------------------|-------------|
| UK Mains Plug       | UK Socket           | White  | 1                     | 250                         | 13                            | UK Mains      | 4                       | BS1363/A             | 9988-1M     |
|                     |                     |        | 2                     |                             |                               |               |                         |                      | 9988-2M     |
|                     |                     |        | 3                     |                             |                               |               |                         |                      | 9988-3M     |
|                     |                     |        | 5                     |                             |                               |               |                         |                      | 9988-5M     |
|                     |                     |        | 10                    |                             |                               |               |                         |                      | 9988-10M    |
|                     |                     |        | 1                     |                             |                               |               | 6                       |                      | 2068-1M     |
|                     |                     |        | 2                     |                             |                               |               |                         |                      | 2068-2M     |
|                     |                     |        | 3                     |                             |                               |               |                         |                      | 2068-3M     |
|                     |                     |        | 5                     |                             |                               |               |                         |                      | 2068-5M     |
|                     |                     |        | 10                    |                             |                               |               |                         |                      | 2068-10M    |
|                     |                     | Black  | 2                     |                             |                               |               |                         |                      | 2068B-2M    |
|                     |                     | White  |                       |                             |                               |               | 10                      |                      | 20810-2M    |