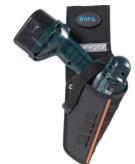

### **TOP BELT N**

Adjustable padded belt for tool pouches. Fast and quick release buckle. Ideal to be customized with different tool holders.

Dim.: min. 920/max 1350 mm.

Model Description: TOP DRILL N

Drill holster.

Adaptable to item TOP BELT N.

Dim.: 340x150 mm.

Model Description:
TOP ELECTRA N

Organized tool waist pouch.
Adaptable to item TOP BELT N.
Dim.: 280x220x70 mm.

Model Description:
TOP PHONE N

Mobile phone waist holder. Adaptable to item TOP BELT N. Dim.: 80x130x30 mm.