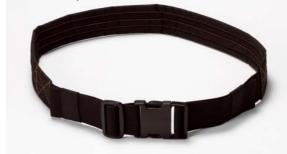

### **TOP BELT N**

Adjustable padded belt for tool pouches. Fast and quick release buckle. Ideal to be customized with different tool holders.

Dim.: min. 920/max 1350 mm.

Model Description: TOP DRILL N

Drill holster.