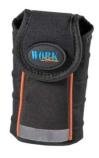

Adaptable to item TOP BELT N.

Dim.: 340x150 mm.

Model Description:
TOP ELECTRA N

Organized tool waist pouch.
Adaptable to item TOP BELT N.
Dim.: 280x220x70 mm.

Model Description:
TOP PHONE N

Mobile phone waist holder. Adaptable to item TOP BELT N. Dim.: 80x130x30 mm.