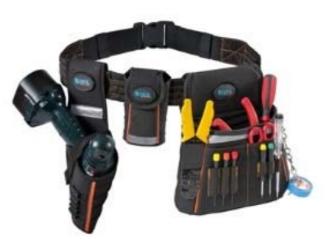

### **TOP BELT N set example with:**

- TOP DRILL N
- TOP PHONE N
- TOP ELECTRA N