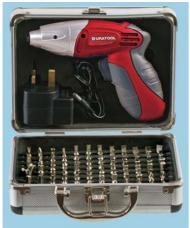

## 4.8V Cordless Screwdriver with 102 Piece Access DURATOOL

## Model: D01673

- Forward/reverse for easy screwdriving and screw removal
  Subtery indicator lights at the rear
  Led light on front
  Soft grip handle for comfort
  Overload protection
  Supplied in a aluminium case with 102 screwdriver accessories and charger