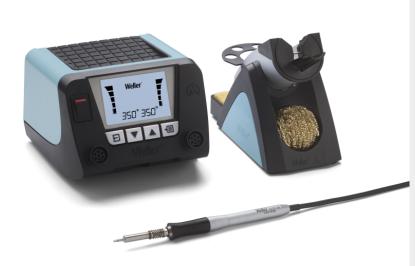

# WT2010M WT 2M/WTP 90/WSR 200 120V B

#### Power unit, 2 channel with soldering iron WTP 90 and safety rest WSR 200

- > WTP 90: The hybrid soldering iron for universal use with power response tips. Tip family XNT & THM (high mass tips)
- Intuitive use thanks to clear menu structure
- Reduced footprint thanks to stackability
- Automatic standby of tool thanks to integrated acceleration sensor in the tool
- > Housing cover useable as storage
- > Lock function