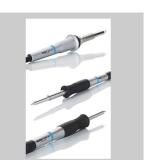

#### Power unit, 2 channel with soldering iron WTP 90 and safety rest WSR 200

- > WTP 90: The hybrid soldering iron for universal use with power response tips. Tip family XNT & THM (high mass tips)
- Intuitive use thanks to clear menu structure
- Reduced footprint thanks to stackability
- Automatic standby of tool thanks to integrated acceleration sensor in the tool
- > Housing cover useable as storage
- > Lock function