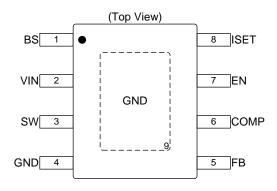

# 40V, 3A, 220kHz Asynchronous CC/CV Step-Down Converter General Description: Features:

The AN4523 is a monolithic, CC/CV step-down switch mode converter with a built-in high-side power MOSFET. It achieves 3A continuous output current over a wide input supply range with excellent load and line regulation. Current mode operation provides fast transient response and eases loop stabilization. Fault condition protection includes cycle-by-cycle current limiting and thermal shutdown.

The AN4523 is available in an SOP8-EP package, provides a very compact system solution and good thermal conductance.

## **Pin Configuration:**



# **Ordering Information:**

| Part Number | Package | Shipment           |
|-------------|---------|--------------------|
| AN4523-ASB  | SOP8-EP | Tape & Reel / 2500 |

\*A: Output Voltage Adjustable

\*SB: SOP8-EP

- Wide Input Voltage from 9V to 40V
- Up to 3A Output Current
- Adjustable Output Voltage up to 20V
- High Efficiency Up to 93%
- CC/CV control
- Internal Soft-Start
- Auto Recovery after Faults
- Output Cord Voltage Drop Compensation
- Programmable Over Current Setting
- Over-Temperature Protection
- Thermal Enhanced SOP-8 Package
- RoHS Compliant

#### **Application:**

- Car Charger
- Rechargeable Portable Devices
- Automotive Industry

### Marking:

| Part Number | Product Code |
|-------------|--------------|
| AN4523-ASB  | 4523         |
| AN4523-ASB  | ANT 4523