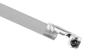

### STANDARD BOOTS AND TERMINALS

- 1. Measure and cut the spark plug wire to desired length.
- Install distributor cap boot on the spark plug wire (see Figure 1). To ease installation, put a small amount of silicone based lubricant on the spark plug wire.
- Strip approximately 5/8" of insulation from the spark plug wire end. DO NOT cut into the wire conductor core (see Figure 2).
- 4. Fold the wire core over the outside of the spark plug wire (see Figure 3).
- 5. Put the terminal on the end of the spark plug wire and crimp the connection (see Figure 4).
- 6. Slide the distributor cap boot over the terminal (see Figure 5).
- 7. Install the spark plug wire between the distributor cap and spark plug.

### **HEI BOOTS AND TERMINALS**

- 1. Measure and cut the spark plug wire to desired length.
- 2. Strip approximately 5/8" of insulation from the spark plug wire end. DO NOT cut into the wire conductor core (see Figure 2).
- 3. Fold the wire core over the outside of the spark plug wire (see Figure 3A).
- 4. Put the terminal on the end of the spark plug wire and crimp the connection (see Figure 4A).
- 5. Slide the distributor cap boot over the terminal (see Figure 5A).
- 6. Install the spark plug wire between the distributor cap and spark plug.

#### FIGURE 1

PLACE DISTRIBUTOR CAP BOOT ON END OF SPARK PLUG WIRE

FIGURE 4

FIGURE 5

FIGURE 3A

**FIGURE 3A** 

MALLORY IS A DIVISION OF PRESTOLITE PERFORMANCE 10601 MEMPHIS AVE. #12, CLEVELAND, OH 44144 216.688.8300 FAX 216.688.8306 FORM 1266 (REV. D) © 5/08 Made in China Printed in China