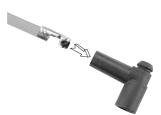

### STANDARD BOOTS AND TERMINALS

- 1. Measure and cut the spark plug wire to desired length.
- Install distributor cap boot on the spark plug wire (see Figure 1). To ease installation, put a small amount of silicone based lubricant on the spark plug wire.
- Strip approximately 5/8" of insulation from the spark plug wire end. DO NOT cut into the wire conductor core (see Figure 2).
- 4. Fold the wire core over the outside of the spark plug wire (see Figure 3).
- 5. Put the terminal on the end of the spark plug wire and crimp the connection (see Figure 4).
- 6. Slide the distributor cap boot over the terminal (see Figure 5).
- 7. Install the spark plug wire between the distributor cap and spark plug.

### **HEI BOOTS AND TERMINALS**

- 1. Measure and cut the spark plug wire to desired length.
- 2. Strip approximately 5/8" of insulation from the spark plug wire end. DO NOT cut into the wire conductor core (see Figure 2).
- 3. Fold the wire core over the outside of the spark plug wire (see Figure 3A).
- 4. Put the terminal on the end of the spark plug wire and crimp the connection (see Figure 4A).
- 5. Slide the distributor cap boot over the terminal (see Figure 5A).
- 6. Install the spark plug wire between the distributor cap and spark plug.

#### FIGURE 1

PLACE DISTRIBUTOR CAP BOOT ON END OF SPARK PLUG WIRE

FIGURE 4

FIGURE 5

FIGURE 3A

**FIGURE 3A** 

MALLORY IS A DIVISION OF PRESTOLITE PERFORMANCE 10601 MEMPHIS AVE. #12, CLEVELAND, OH 44144 216.688.8300 FAX 216.688.8306 FORM 1266 (REV. D) © 5/08 Made in China Printed in China