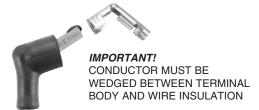

### STANDARD BOOTS AND TERMINALS

- 1. Measure and cut the spark plug wire to desired length.
- Install distributor cap boot on the spark plug wire (see Figure 1). To ease installation, put a small amount of silicone based lubricant on the spark plug wire.
- Strip approximately 5/8" of insulation from the spark plug wire end. DO NOT cut into the wire conductor core (see Figure 2).
- 4. Fold the wire core over the outside of the spark plug wire (see Figure 3).
- 5. Put the terminal on the end of the spark plug wire and crimp the connection (see Figure 4).
- 6. Slide the distributor cap boot over the terminal (see Figure 5).
- 7. Install the spark plug wire between the distributor cap and spark plug.

### **HEI BOOTS AND TERMINALS**

- 1. Measure and cut the spark plug wire to desired length.
- 2. Strip approximately 5/8" of insulation from the spark plug wire end. DO NOT cut into the wire conductor core (see Figure 2).
- 3. Fold the wire core over the outside of the spark plug wire (see Figure 3A).
- 4. Put the terminal on the end of the spark plug wire and crimp the connection (see Figure 4A).
- 5. Slide the distributor cap boot over the terminal (see Figure 5A).
- 6. Install the spark plug wire between the distributor cap and spark plug.

NOTE: Any damage to the wire conductor core will cause internal arcing and destroy the performance of the spark plug wire.

Check the connections periodically. If the connector in the distributor cap or coil is gray-green (or not shiny), this is evidence of spark-jumping or a bad connection.