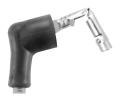

### STANDARD BOOTS AND TERMINALS

- 1. Measure and cut the spark plug wire to desired length.
- Install distributor cap boot on the spark plug wire (see Figure 1). To ease installation, put a small amount of silicone based lubricant on the spark plug wire.
- Strip approximately 5/8" of insulation from the spark plug wire end. DO NOT cut into the wire conductor core (see Figure 2).
- 4. Fold the wire core over the outside of the spark plug wire (see Figure 3).
- 5. Put the terminal on the end of the spark plug wire and crimp the connection (see Figure 4).
- 6. Slide the distributor cap boot over the terminal (see Figure 5).
- 7. Install the spark plug wire between the distributor cap and spark plug.

### **HEI BOOTS AND TERMINALS**

- 1. Measure and cut the spark plug wire to desired length.
- 2. Strip approximately 5/8" of insulation from the spark plug wire end. DO NOT cut into the wire conductor core (see Figure 2).
- 3. Fold the wire core over the outside of the spark plug wire (see Figure 3A).
- 4. Put the terminal on the end of the spark plug wire and crimp the connection (see Figure 4A).
- 5. Slide the distributor cap boot over the terminal (see Figure 5A).
- 6. Install the spark plug wire between the distributor cap and spark plug.