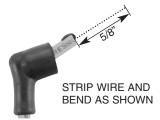

### STANDARD BOOTS AND TERMINALS

- 1. Measure and cut the spark plug wire to desired length.
- Install distributor cap boot on the spark plug wire (see Figure 1). To ease installation, put a small amount of silicone based lubricant on the spark plug wire.
- Strip approximately 5/8" of insulation from the spark plug wire end. DO NOT cut into the wire conductor core (see Figure 2).
- 4. Fold the wire core over the outside of the spark plug wire (see Figure 3).
- 5. Put the terminal on the end of the spark plug wire and crimp the connection (see Figure 4).
- 6. Slide the distributor cap boot over the terminal (see Figure 5).
- 7. Install the spark plug wire between the distributor cap and spark plug.

### **HEI BOOTS AND TERMINALS**

- 1. Measure and cut the spark plug wire to desired length.
- 2. Strip approximately 5/8" of insulation from the spark plug wire end. DO NOT cut into the wire conductor core (see Figure 2).
- 3. Fold the wire core over the outside of the spark plug wire (see Figure 3A).
- 4. Put the terminal on the end of the spark plug wire and crimp the connection (see Figure 4A).
- 5. Slide the distributor cap boot over the terminal (see Figure 5A).
- 6. Install the spark plug wire between the distributor cap and spark plug.