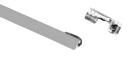

### STANDARD BOOTS AND TERMINALS

- 1. Measure and cut the spark plug wire to desired length.
- Install distributor cap boot on the spark plug wire (see Figure 1). To ease installation, put a small amount of silicone based lubricant on the spark plug wire.
- Strip approximately 5/8" of insulation from the spark plug wire end. DO NOT cut into the wire conductor core (see Figure 2).
- 4. Fold the wire core over the outside of the spark plug wire (see Figure 3).
- 5. Put the terminal on the end of the spark plug wire and crimp the connection (see Figure 4).
- 6. Slide the distributor cap boot over the terminal (see Figure 5).
- 7. Install the spark plug wire between the distributor cap and spark plug.

### **HEI BOOTS AND TERMINALS**

- 1. Measure and cut the spark plug wire to desired length.
- 2. Strip approximately 5/8" of insulation from the spark plug wire end. DO NOT cut into the wire conductor core (see Figure 2).
- 3. Fold the wire core over the outside of the spark plug wire (see Figure 3A).
- 4. Put the terminal on the end of the spark plug wire and crimp the connection (see Figure 4A).
- 5. Slide the distributor cap boot over the terminal (see Figure 5A).
- 6. Install the spark plug wire between the distributor cap and spark plug.

#### FIGURE 1

PLACE DISTRIBUTOR CAP BOOT ON END OF SPARK PLUG WIRE

FIGURE 4

FIGURE 5

FIGURE 3A

**FIGURE 3A** 

MALLORY IS A DIVISION OF PRESTOLITE PERFORMANCE 10601 MEMPHIS AVE. #12, CLEVELAND, OH 44144 216.688.8300 FAX 216.688.8306 FORM 1266 (REV. D) © 5/08 Made in China Printed in China