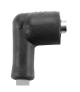

### STANDARD BOOTS AND TERMINALS

- 1. Measure and cut the spark plug wire to desired length.
- Install distributor cap boot on the spark plug wire (see Figure 1). To ease installation, put a small amount of silicone based lubricant on the spark plug wire.
- Strip approximately 5/8" of insulation from the spark plug wire end. DO NOT cut into the wire conductor core (see Figure 2).
- 4. Fold the wire core over the outside of the spark plug wire (see Figure 3).
- 5. Put the terminal on the end of the spark plug wire and crimp the connection (see Figure 4).
- 6. Slide the distributor cap boot over the terminal (see Figure 5).
- 7. Install the spark plug wire between the distributor cap and spark plug.

### **HEI BOOTS AND TERMINALS**

- 1. Measure and cut the spark plug wire to desired length.
- 2. Strip approximately 5/8" of insulation from the spark plug wire end. DO NOT cut into the wire conductor core (see Figure 2).
- 3. Fold the wire core over the outside of the spark plug wire (see Figure 3A).
- 4. Put the terminal on the end of the spark plug wire and crimp the connection (see Figure 4A).
- 5. Slide the distributor cap boot over the terminal (see Figure 5A).
- 6. Install the spark plug wire between the distributor cap and spark plug.