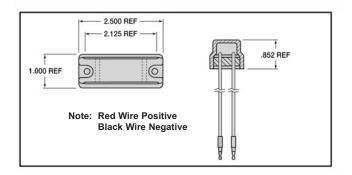

#### SPECIFICATIONS

The Dialight 13 series ECE approved position lights were designed by Dialight for heavy-duty application on trucks and busses where small size, high reliability, and reduced maintenance are a prime concern. These lamps are designed using Dialight's unique potted construction to provide a superior seal against moisture. The incorporation of integral wiring in the design results in fewer interconnections between the lamp and the vehicle harness.

| Part Number | Color | Operating Voltage | Typical Current | ECE Approval # |
|-------------|-------|-------------------|-----------------|----------------|
| 13053CE     | White | 24 V              | 15 m Amps       | 1682           |
| 13053RE     | Red   | 24 V              | 60 m Amps       | 1683           |