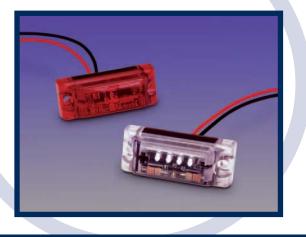

#### FEATURES / BENEFITS

- ECE Approved Red and White
- Long Life / High reliability
- Shock and Vibration Resistant
- Reduced maintenance
- Low current draw
- Polycarbonate lens for durability
- Potted design for improved seal integrity
- ▲ Integral wiring

#### SPECIFICATIONS

The Dialight 13 series ECE approved position lights were designed by Dialight for heavy-duty application on trucks and busses where small size, high reliability, and reduced maintenance are a prime concern. These lamps are designed using Dialight's unique potted construction to provide a superior seal against moisture. The incorporation of integral wiring in the design results in fewer interconnections between the lamp and the vehicle harness.

| Part Number | Color | Operating Voltage | Typical Current | ECE Approval # |
|-------------|-------|-------------------|-----------------|----------------|
| 13053CE     | White | 24 V              | 15 m Amps       | 1682           |
| 13053RE     | Red   | 24 V              | 60 m Amps       | 1683           |