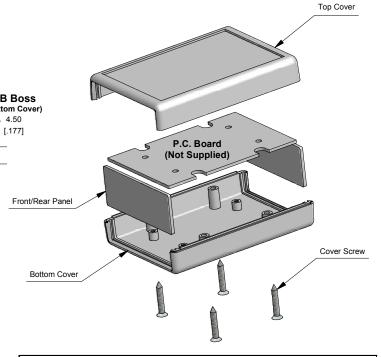

## Hand Held Instrument (1593L)

## **NOTE** Purchased assembly includes top and bottom cover, front and rear panels (plastic) and 4 cover screws.

| PART NUMBERS                                |                      |
|---------------------------------------------|----------------------|
| 1593L Enclosure                             |                      |
| Black Enclosure                             | 1593LBK              |
| Grey Enclosure                              | 1593LGY              |
| ACCESSORIES                                 |                      |
| Cover Screws (Pkg 100)                      |                      |
| [#4 x 7/8" self-tapping oval head (22.2mm)] | 1593KS100            |
| P.C. Board Screws                           | 1593ATS50 (Pkg 50)   |
| [#4 x 1/4" self-tapping (6.4mm)]            | 1593ATS100 (Pkg 100) |
| Belt or Pocket Clip                         | 1599CLIP (Black)     |
|                                             | 1599CLIPGY (Grey)    |
| Infrared Panels (Pkg 10)                    | 1593PIR10            |