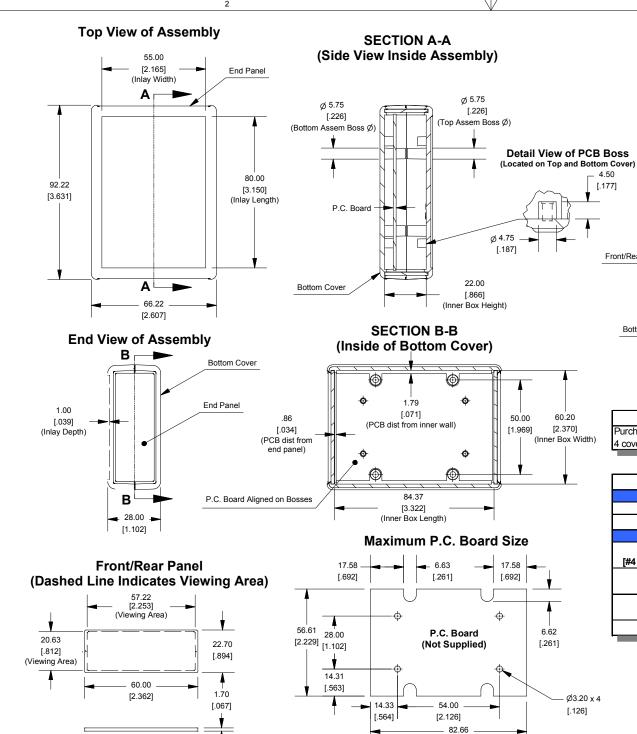

## Hand Held Instrument (1593L)

## **NOTE** Purchased assembly includes top and bottom cover, front and rear panels (plastic) and 4 cover screws.

| PART NUMBERS                                |                      |
|---------------------------------------------|----------------------|
| 1593L Enclosure                             |                      |
| Black Enclosure                             | 1593LBK              |
| Grey Enclosure                              | 1593LGY              |
| ACCESSORIES                                 |                      |
| Cover Screws (Pkg 100)                      |                      |
| [#4 x 7/8" self-tapping oval head (22.2mm)] | 1593KS100            |
| P.C. Board Screws                           | 1593ATS50 (Pkg 50)   |
| [#4 x 1/4" self-tapping (6.4mm)]            | 1593ATS100 (Pkg 100) |
| Belt or Pocket Clip                         | 1599CLIP (Black)     |
|                                             | 1599CLIPGY (Grey)    |
| Infrared Panels (Pkg 10)                    | 1593PIR10            |

[3.254]