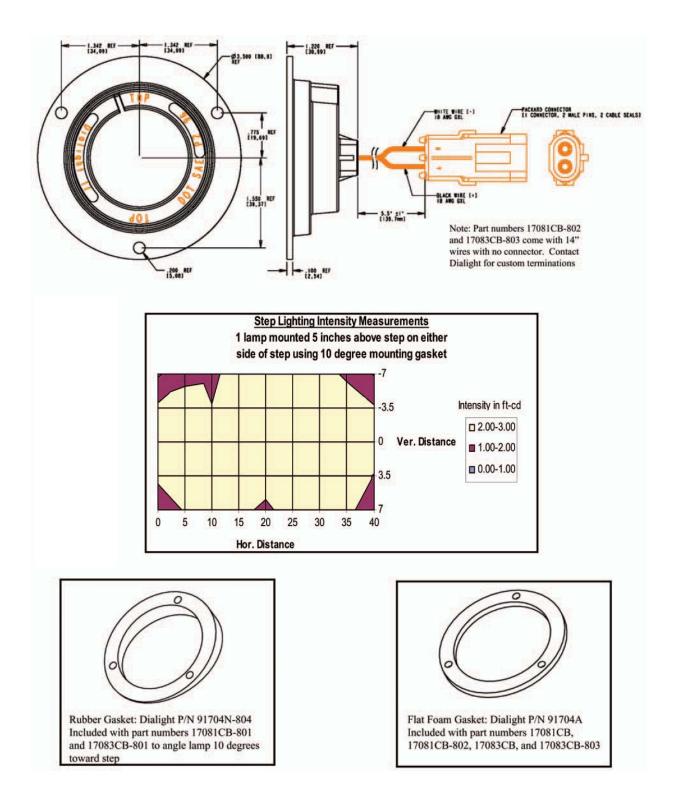

#### **SPECIFICATIONS**

| Part Number   | Operating Voltage | Typical Current |
|---------------|-------------------|-----------------|
| 17081CB(-8xx) | 12 Volts DC       | 175 mAmps       |
| 17083CB(-8xx) | 24 Volts DC       | 80 mAmps        |

| Part Number | Voltage | Application     |
|-------------|---------|-----------------|
| 17081CB     | 12 VDC  | Wide-Beam Light |
| 17081CB-801 | 12 VDC  | Step Light      |
| 17081CB-802 | 12 VDC  | Spot Light      |
| 17083CB     | 24 VDC  | Wide-Beam Light |
| 17083CB-801 | 24 VDC  | Step Light      |
| 17083CB-803 | 24 VDC  | Spot Light      |

#### Note:

Part numbers 1708xCB and 1708xCB-801 contain optics that spread the light output along the horizontal axis. Part number 17081CB-802 and 17083CB-803 contain no optics in the lens.