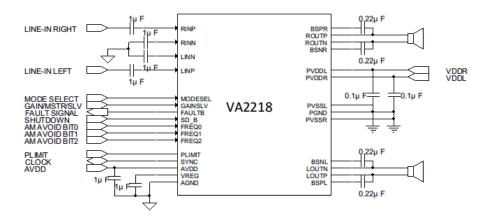

$2x30W@4\Omega$ , THD+N =1% at 18V
- $1x50W@4\Omega$ , THD+N=10% at 18V (PBTL)
- $1 \times 60 \times 93 \Omega$ , THD+N<1% at 21V (PBTL)
- Multiple Switching Frequencies for AM Avoidance
- Optional Clock Master/Slave Synchronization
- 4/5 Segments Configurable PWM Frequency: 400kHz/500kHz/600kHz/1MHz/1.2MHz
- Voltage-Divider Selectable Gain Settings
- Excellent EMI/EMC Performance
- Scalable Power Limit Function
- Fault Indication Output Terminal
- Speaker DC Detection and Protection
- Parallel BTL Speaker Driving Connection
- Thermal Protection with Auto-Recovery
- **Speaker Protection Circuitry**
- Short Circuit and Thermal Protection
- RoHS 2.0 compliant TSSOP-28 and TQFP-48 Green Package with Exposed Pad

- LCD TV
- Multimedia Speaker
- Aftermarket Automotive
- Sound Bar and Boombox



1