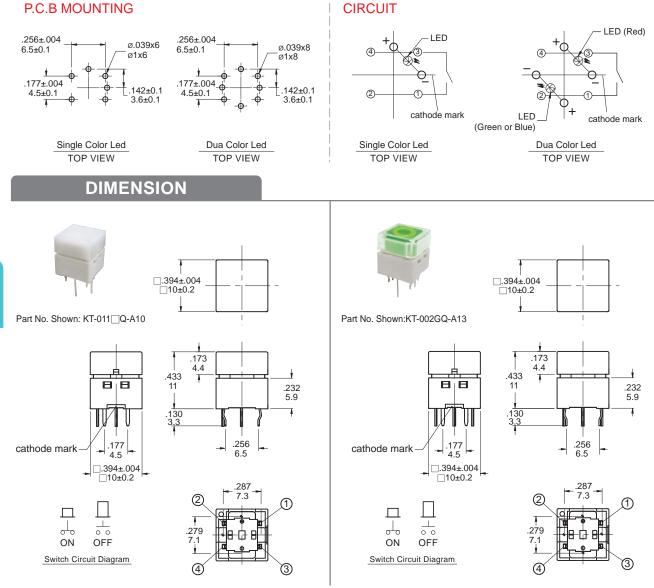

### SPECIFICATIONS

CIRCUIT: SPST FUNCTION: MOMENTARY CONTACT RATING: 1~50mA @ 5V~24VDC (resistive load) OPERATING FORCE: Standard Force: 170 ± 40gf High Force : 260 ± 50gf TOTAL TRAVEL: 0.25 +0.2/-0.1mm ELECTRICAL LIFE:

170gf (standard force): 500,000 operations min. 260gf (high force) : 300,000 operations min. **CONTACT RESISTANCE:** 100 m $\Omega$  max. (initialvalue) **INSULATION RESISTANCE:** 100 M $\Omega$  min. **DIELECTRIC STRENGTH:** 500 RMS @ sea level. **OPERATING TEMPERATURE:** -25°C to 70°C.

MATERIALS

CASE: PBT(UL94V-0). HOUSING: PBT(UL94V-0). ACTUATOR: PC TERMINAL/CONTACT: Brass,silver plated.

### HOW TO ORDER



F

Blue+Green



# **KT Series**

Tact Switches

KT Keyswitches

## P.C.B MOUNTING / CIRCUIT

#### P.C.B MOUNTING