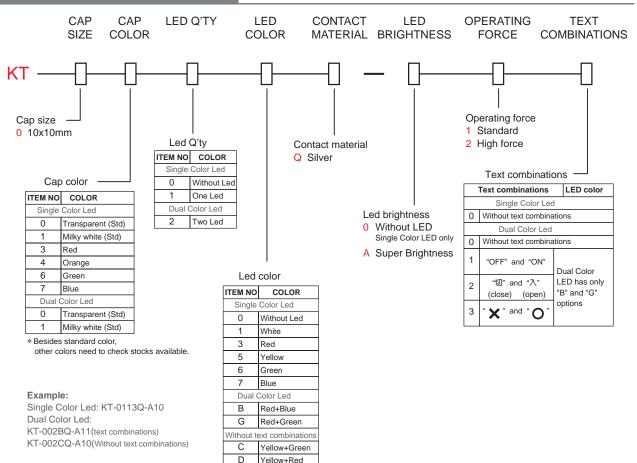

### SPECIFICATIONS

CIRCUIT: SPST FUNCTION: MOMENTARY CONTACT RATING: 1~50mA @ 5V~24VDC (resistive load) OPERATING FORCE: Standard Force: 170 ± 40gf High Force : 260 ± 50gf TOTAL TRAVEL: 0.25 +0.2/-0.1mm ELECTRICAL LIFE:

170gf (standard force): 500,000 operations min. 260gf (high force) : 300,000 operations min. **CONTACT RESISTANCE:** 100 m $\Omega$  max. (initialvalue) **INSULATION RESISTANCE:** 100 M $\Omega$  min. **DIELECTRIC STRENGTH:** 500 RMS @ sea level. **OPERATING TEMPERATURE:** -25°C to 70°C.

MATERIALS

CASE: PBT(UL94V-0). HOUSING: PBT(UL94V-0). ACTUATOR: PC TERMINAL/CONTACT: Brass,silver plated.

### HOW TO ORDER



F

Blue+Green



# **KT Series**

Tact Switches

KT Keyswitches

## P.C.B MOUNTING / CIRCUIT

#### P.C.B MOUNTING